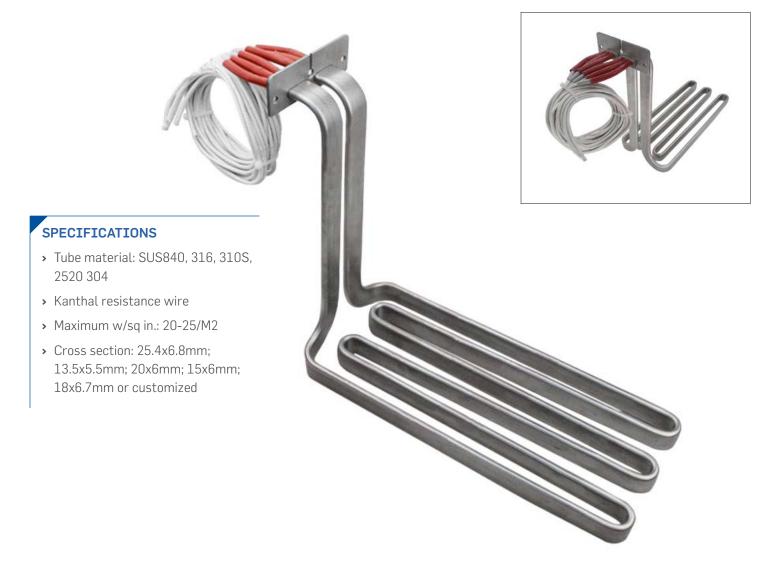

# Flat Tubular Heater

The unique flat tubular heating element provides enhanced heating performance over the standard round tubular heater element.

Designed for immersion applications in liquids such as oils, solvents and process solutions.

The particular flat design renders this heater powerful. The heater is totally immersed in liquid making the heat transfer efficient and complete. This flat tubular heater can be shaped and formed into a variety of geometrical shapes to meet all requirements. For petroleum based liquids requiring high kilowatts, this heater is ideal.