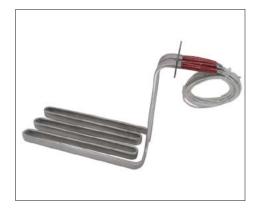

# Flat Tubular Heater

The unique flat tubular heating element provides enhanced heating performance over the standard round tubular heater element.

Designed for immersion applications in liquids such as oils, solvents and process solutions.

The particular flat design renders this heater powerful. The heater is totally immersed in liquid making the heat transfer efficient and complete. This flat tubular heater can be shaped and formed into a variety of geometrical shapes to meet all requirements. For petroleum based liquids requiring high kilowatts, this heater is ideal.